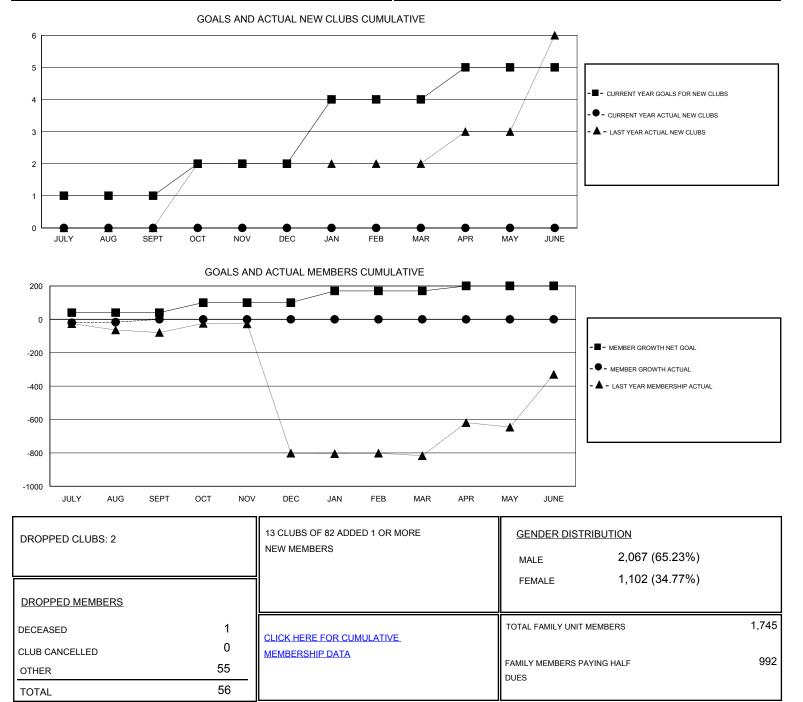

## District 3232F1

Results as of: 8/31/2019

| GMT:                         | LOCATION INDIA |           |               |                              |                           |                         | GMT CA                                             |
|------------------------------|----------------|-----------|---------------|------------------------------|---------------------------|-------------------------|----------------------------------------------------|
| Clubs                        |                |           |               | Members                      |                           |                         |                                                    |
| RESULTS FOR 2019-2020        |                |           |               | RESULTS FOR 2019-2020        |                           |                         |                                                    |
| QUARTER                      | NEW CLUB GOAL  | NEW CLUBS | DROPPED CLUBS | QUARTER                      | MEMBER GROWTH NET<br>GOAL | MEMBER GROWTH<br>ACTUAL | DROPPED<br>MEMBERS ACTUAL<br>(including transfers) |
| JULY/AUG/SEPT<br>OCT/NOV/DEC | 1<br>1         | 0<br>0    | 2<br>0        | JULY/AUG/SEPT<br>OCT/NOV/DEC | 40<br>60                  | 43<br>0                 | 56<br>0                                            |
| JAN/FEB/MAR<br>APR/MAY/JUNE  | 2<br>1         | 0<br>0    | 0<br>0        | JAN/FEB/MAR<br>APR/MAY/JUNE  | 70<br>30                  | 0<br>0                  | 0<br>0                                             |